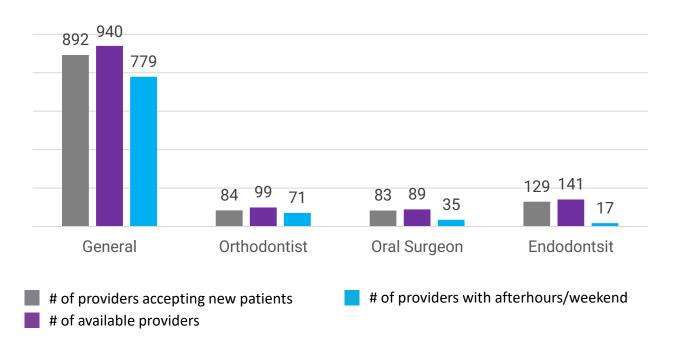

#### Provider Access and Availability by Specialty Type

The graph below represents the number of providers in our network that are available for members to make appointments, the number of providers who are accepting new patients and providers who have hours available after hours or during the weekend.