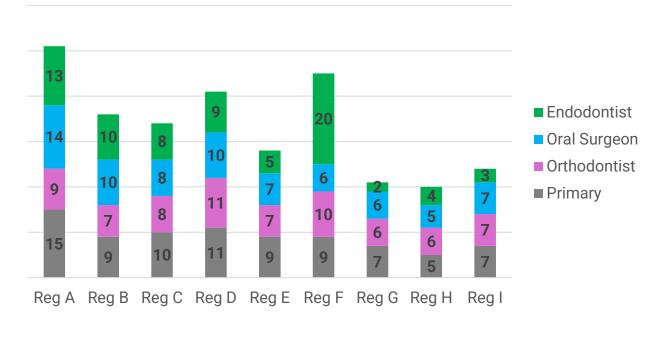

#### Average Appointment Wait Time for New Patients (Days)

The graph below outlines the average amount of days a member is currently waiting to get an appointment scheduled for each specialty type. Additional insight into each region has been made available as well.

Note: Average wait time is 28 days