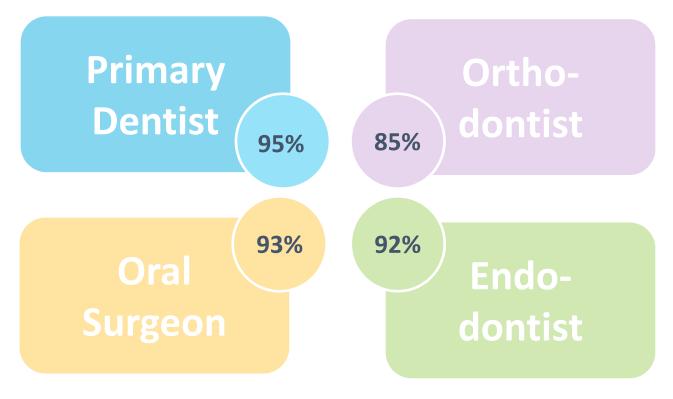

# Member Dashboard

The data from this report will be updated on a quarterly basis with the exception of our annual satisfaction survey.

### Percentage Availability of Providers Accepting New Patients



#### Provider Access and Availability by Specialty Type

The graph below represents the number of providers in our network that are available for members to make appointments, the number of providers who are accepting new patients and providers who have hours available after hours or during the weekend.





#### Average Appointment Wait Time for New Patients (Days)

The graph below outlines the average amount of days a member is currently waiting to get an appointment scheduled for each specialty type. Additional insight into each region has been made available as well.



Note: Average wait time is 28 days

## Member Satisfaction Survey Results